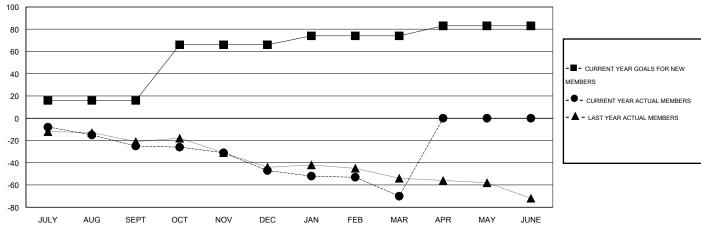

## District 5 SKN

Results as of: 3/31/2015

## **LOCATION SASKATCHEWAN**

 $\mathsf{GMT}\;\mathsf{CA}\;2$ 

|               |                  | Clubs             |                  |                  | Members               |                    |                                     |                    |                  |
|---------------|------------------|-------------------|------------------|------------------|-----------------------|--------------------|-------------------------------------|--------------------|------------------|
|               | RESUL            | LTS FOR 2014-2015 | j                |                  | RESULTS FOR 2014-2015 |                    |                                     |                    |                  |
| QUARTER       | NEW CLUB<br>GOAL | NEW CLUBS         | DROPPED<br>CLUBS | NET<br>GAIN/LOSS | QUARTER               | NEW MEMBER<br>GOAL | CHARTER AND<br>NEW MEMBERS<br>ADDED | DROPPED<br>MEMBERS | NET<br>GAIN/LOSS |
| JULY/AUG/SEPT | 0                | 0                 | 0                | 0                | JULY/AUG/SEPT         | 16                 | 4                                   | 29                 | -25              |
| OCT/NOV/DEC   | 1                | 0                 | 1                | -1               | OCT/NOV/DEC           | 50                 | 28                                  | 50                 | -22              |
| JAN/FEB/MAR   | 0                | 0                 | 0                | 0                | JAN/FEB/MAR           | 8                  | 15                                  | 38                 | -23              |
| APR/MAY/JUNE  | 0                | 0                 | 0                | 0                | APR/MAY/JUNE          | 9                  | 0                                   | 0                  | 0                |